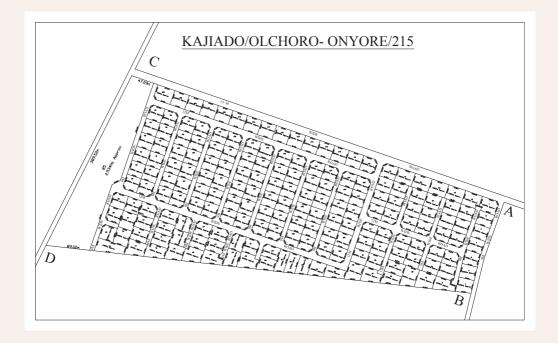

off pipeline road, 25km from CBD, in close proximity to big shopping malls in Ongata Rongai, Ngong Town and Karen shopping centre. There are international and local schools eg Oloosios Primary & Secondary school, Olerai Academy and Kentmere International School.

There are new roads coming up in the area like the duo carriage way from Galleria Mall (on Karen Langata road) to Kona Baridi on Magadi road, pipeline road is done and widened.

There is a proposed railway line that runs from city to Ngong, Kiserian, Rongai and back to the city, making this area a very accessible location for people commuting to the city centre.

## **Payment Plan**

The plots cost Kes 1.5 Million each. The buyers are to pay Kes 500,000/- as deposit while the balance is payable in installments within 12 months.



## **LOCATION PLAN FOR OLCHORE ONYORE**



## PROPOSED HOUSE DESIGN

**HOUSE PLAN**MAISONETTE 180 SQM FF



**HOUSE PLAN**MAISONETTE 180 SQM FF