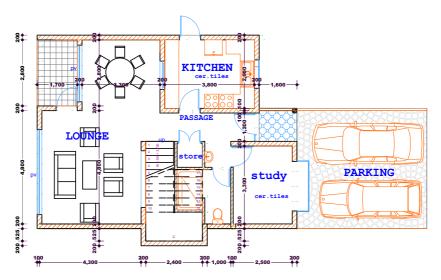

## PROPOSED HOUSE DESIGN

**HOUSE PLAN**MAISONETTE 180 SQM FF

**HOUSE PLAN**MAISONETTE 180 SQM FF