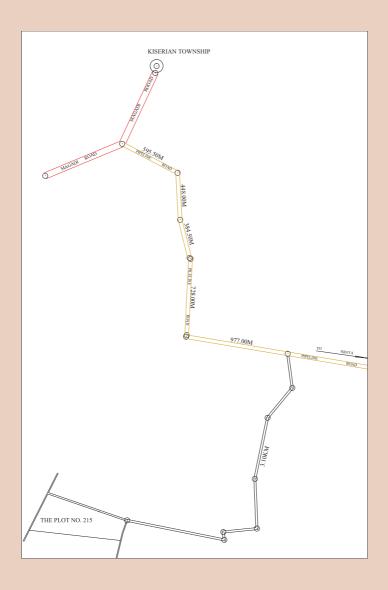

There are new roads coming up in the area like the duo carriage way from Galleria Mall (on Karen Langata road) to Kona Baridi on Magadi road, pipeline road is done and widened.

There is a proposed railway line that runs from city to Ngong, Kiserian, Rongai and back to the city, making this area a very accessible location for people commuting to the city centre.